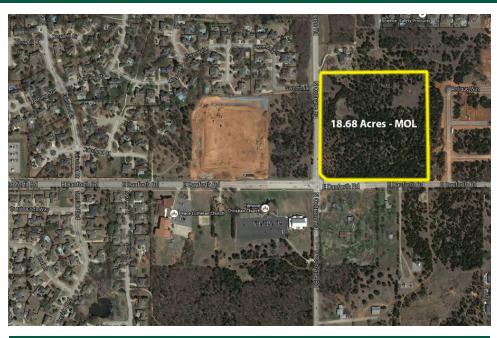

# 18.68 ACRES ON NE HARD CORNER

E Danforth Rd & N Coltrane Rd, Edmond, OK 73034

## LAND SPACE NOW AVAILABLE

**Sale Price:** \$8,950,700.00

(\$11.00 psf)

**Lot Size:** 18.68 Acres

(813,700.8 sq ft)

**Zoning:** E-2/D1

Sub Market: Edmond

### **COMMENTS**

911' of Frontage Along Danforth and 893' of Frontage Along Coltrane, All Utilities to Site

Prime Commercial Land-Development ready

Located in heart of Edmond's most rapidly growing neighborhoods