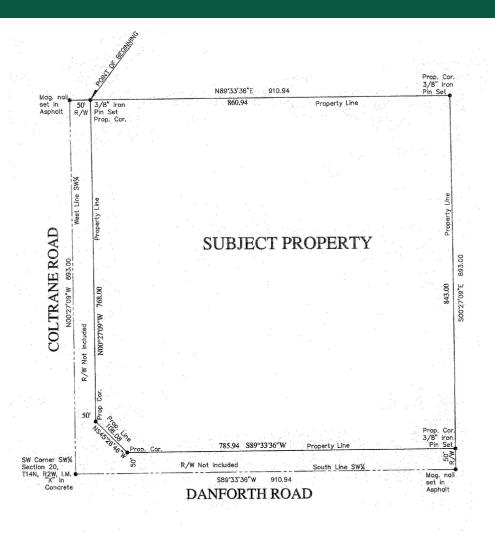

### **COMMENTS**

911' of Frontage Along Danforth and 893' of Frontage Along Coltrane, All Utilities to Site

Prime Commercial Land-Development ready

Located in heart of Edmond's most rapidly growing neighborhoods